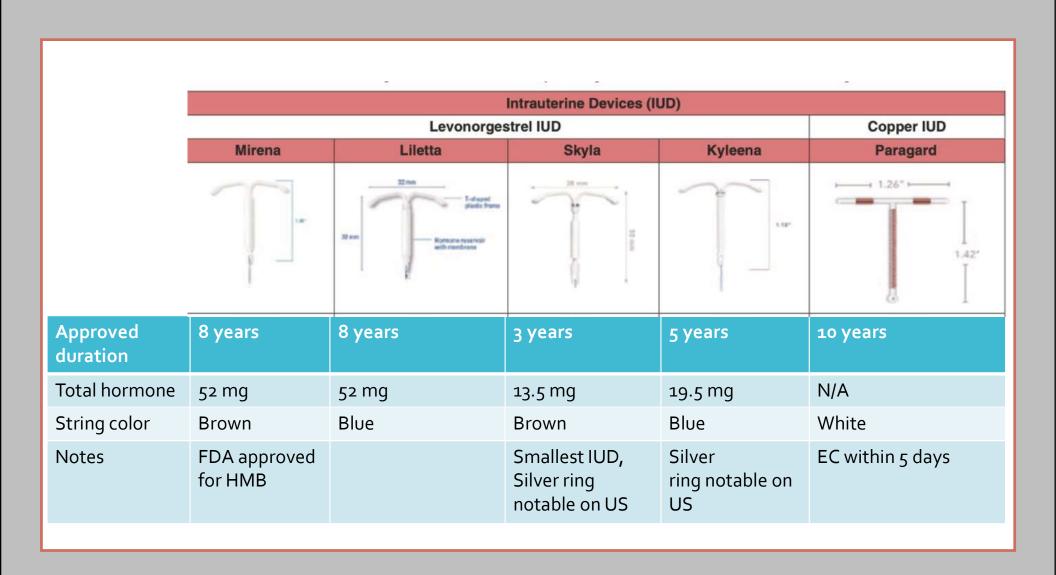

### CONTRACEPTIVE OVERVIEW IN THE UNITED STATES

- Long-acting reversible contraceptives(LARC)
  - Etonogestrel single-rod implant (placed in arm)
  - Intrauterine devices (IUDs)
    - 5 IUDs currently on US market, duration varying between three to twelve years
- Numerous oral contraceptives
  - Combined hormonal contraceptive (CHC)
  - Progesterone-only pill (POP)
- Bilateral tubal ligation (sterilization)